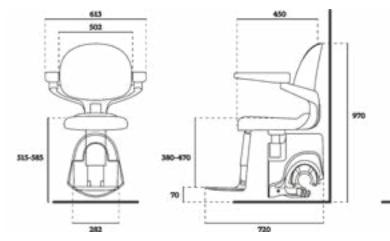

| Speed Max         | 0.1 m/s                                                    |
|-------------------|------------------------------------------------------------|
| Drive Type        | Rack and pinion                                            |
| Motor Wattage     | 350W                                                       |
| Weight Capacity   | 125kg (275 lbs)                                            |
| Automatic Stop    | Yes                                                        |
| Staircase Incline | Upto 72°                                                   |
| Operation         | Armrest detection and foldable                             |
| Joystick          | Control as standard                                        |
| Batteries         | $2 \times 12V$ batteries, total $24V$                      |
| Certification     | Machinery Directive 2 006 / 42 / ECN 81-40                 |
| Model Code        | RP00-CU                                                    |
| Footrest          | Available in 2 sizes - Adjustable to 5 positions           |
| Seat Height       | Adjustable to 4 positions 515-585mm (floor to top of seat) |