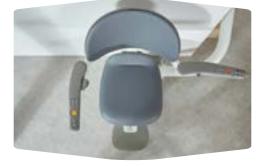

# E50 - Freedom and Active Living

E50 stairlifts can fit any type of staircase, be it straight, curved, half-turn or spiral. Whether you're going up or down, you'll always experience a smooth and safe ride with E50. This compact stairlift looks simple on the outside but the technology on the inside is extremely ingenious. The patented Advanced Swivel And Levelling (ASL) technology in E50 is designed for seamless movement. E50 provides outstanding levels of comfort, confidence and craftsmanship.

Our most space-conscious stairlift, E50 is designed to blend into your home effortlessly. E50 is fitted onto your staircase and not your wall, allowing it to be installed quickly and efficiently, with minimum disruption to your home. E50 has earned many prestigious industry awards for design and innovation and is the number 1 stairlift in terms of quality and value for money.

- Reclined height-adjustable seat and footrest
- One-handed seatbelt operation and wrap-around armrests
- Can fit on a staircase as narrow as 610 mm
- Patented Advanced Swivel and Levelling technology
- Upholstery collections
- Quick and efficient installation