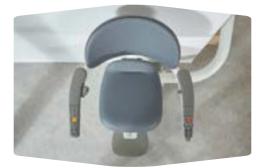

# E50 - Freedom and Active Living

E50 stairlifts can fit any type of staircase, be it straight, curved, half-turn or spiral. Whether you're going up or down, you'll always experience a smooth and safe ride with E50. This compact stairlift looks simple on the outside but the technology on the inside is extremely ingenious. The patented Advanced Swivel And Levelling (ASL) technology in E50 is designed for seamless movement. E50 provides outstanding levels of comfort, confidence and craftsmanship.

Our most space-conscious stairlift, E50 is designed to blend into your home effortlessly. E50 is fitted onto your staircase and not your wall, allowing it to be installed quickly and efficiently, with minimum disruption to your home. E50 has earned many prestigious industry awards for design and innovation and is the number 1 stairlift in terms of quality and value for money.

- Reclined height-adjustable seat and footrest
- One-handed seatbelt operation and wrap-around armrests
- Can fit on a staircase as narrow as 610 mm
- Patented Advanced Swivel and Levelling technology
- Upholstery collections
- Quick and efficient installation