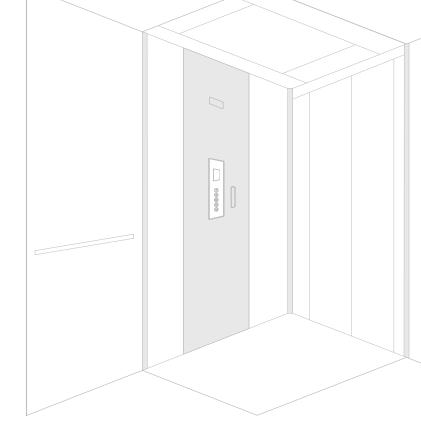

Ceiling Opal with RAL 9010
- Floor Vinyl (Black, White, Sand)
- COP Black
- Autodialer
- 1 No. SS Hand Rail

#### **Elegance Cabin Interior - Options**

- Centre Panel & Corners RAL, SS (Mirror/ Gold)
- Ceiling Round / Plain Steel (RAL 9010), Starry Sky
- Floor Carpet, Stone, Own Flooring
- Full / Half Mirror Height & Slim Vertical
- Full / Half Panoramic Wall
- Handrail SS Satin /Gold Satin
- COP Mirror / Gold
- External Coating SS Cabin Per Wall, Door & Roof
- Autodialer + GSM
- Integration with building Fire Alarm

#### **Other - Options**

- Power Pack Extention upto 10 meters
- Customized plan Size out of Standards
- Oil Heater for temperature <+5 Degree Celsius</li>
- LCD Landing Display
- Landing Door Key Includes School Locking Function
- i-Button includes School Locking Function



#### Cabin Sliding Door - Standard

- upto 900 mm Finished in RAL
- upto 900 mm Finished in SS Satin

#### Landing Door - Standard

- Upto 900 mm Finished in Skinplate
- SS Door Handle Techno

#### **Cabin Sliding Door - Options**

Panoramic - Finished in SS Satin

#### **Sliding Landing Door - Options**

Finished in - SS Satin, RAL, RAL Metallic

#### Swing Landing Door - Options

- Panoramic Glass on Door (Smokey Grey, Opaline, Smokey Satin, Half Reflecting)
- RAL STD Colour & Metallic
- SS Door Handle Modern
- Automatic EVO Door Opener and Closer
- Steel Blind Covered in SS 441 Satin (Indoor)

# Elegance Cabin - Designer's choice



#### Modern Europe

| Wall     | : Bright Wood 4515                               |
|----------|--------------------------------------------------|
| Acce