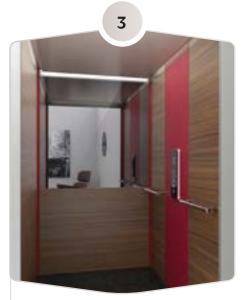

#### **Classic Europe**

| Wall     | : Cool Wood 4511                                 |
|----------|--------------------------------------------------|
| Accent   | : Beige 1019                                     |
| Ceiling  | : Plain                                          |
| Flooring | : Sand Carpet                                    |
| Mirror   | : Full Wall                                      |
| Handrail | : S.Steel 2 pieces<br>(for 1400 wide cabin only) |