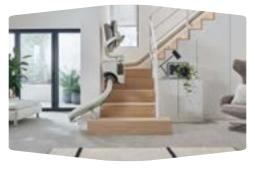

# E50 - Freedom and Active Living

E50 stairlifts can fit any type of staircase, be it straight, curved, half-turn or spiral. Whether you're going up or down, you'll always experience a smooth and safe ride with E50. This compact stairlift looks simple on the outside but the technology on the inside is extremely ingenious. The patented Advanced Swivel And Levelling (ASL) technology in E50 is designed for seamless movement. E50 provides outstanding levels of comfort, confidence and craftsmanship.

Our most space-conscious stairlift, E50 is designed to blend into your home effortlessly. E50 is fitted onto your staircase and not your wall, allowing it to be installed quickly and efficiently, with minimum disruption to your home. E50 has earned many prestigious industry awards for design and innovation and is the number 1 stairlift in terms of quality and value for money.

Thanks to proven monorail concept and patented ASL Technology the Flow rotates to the most optimal and safe position during the ride.

When the lift is folded up, there is still plenty of space for other stair users.