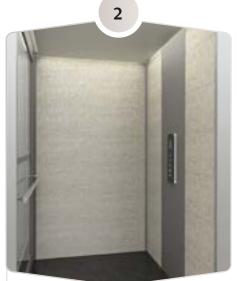

-|
| Accent   | : Red 3003                                       |
| Ceiling  | : Opal                                           |
| Flooring | : Grey Vinyl                                     |
| Mirror   | : none                                           |
| Handrail | : S.Steel 2 pieces<br>(for 1400 wide cabin only) |



#### **Classic Europe**

| Wall     | : Cool Wood 4511                                 |
|----------|--------------------------------------------------|
| Accent   | : Beige 1019                                     |
| Ceiling  | : Plain                                          |
| Flooring | : Sand Carpet                                    |
| Mirror   | : Full Wall                                      |
| Handrail | : S.Steel 2 pieces<br>(for 1400 wide cabin only) |



#### **Classic Americas**

| Wall     | : Texture 3318               |
|----------|------------------------------|
| Accent   | : Light Grey 7035            |
| Ceiling  | : Plain                      |
| Flooring | : Grey Vinyl                 |
| Mirror   | : Full Height Panoramic wall |
| Handrail | : S.Steel 1 piece onto       |
|          | panoramic wall               |



#### **Classic Asia**

| Wall     | : Dark Wood 4303                                 |
|----------|--------------------------------------------------|
| Accent   | : Red 3003                                       |
| Ceiling  | : Plain                                          |
| Flooring | : Grey Vinyl                                     |
| Mirror   | : Half Wall                                      |
| Handrai