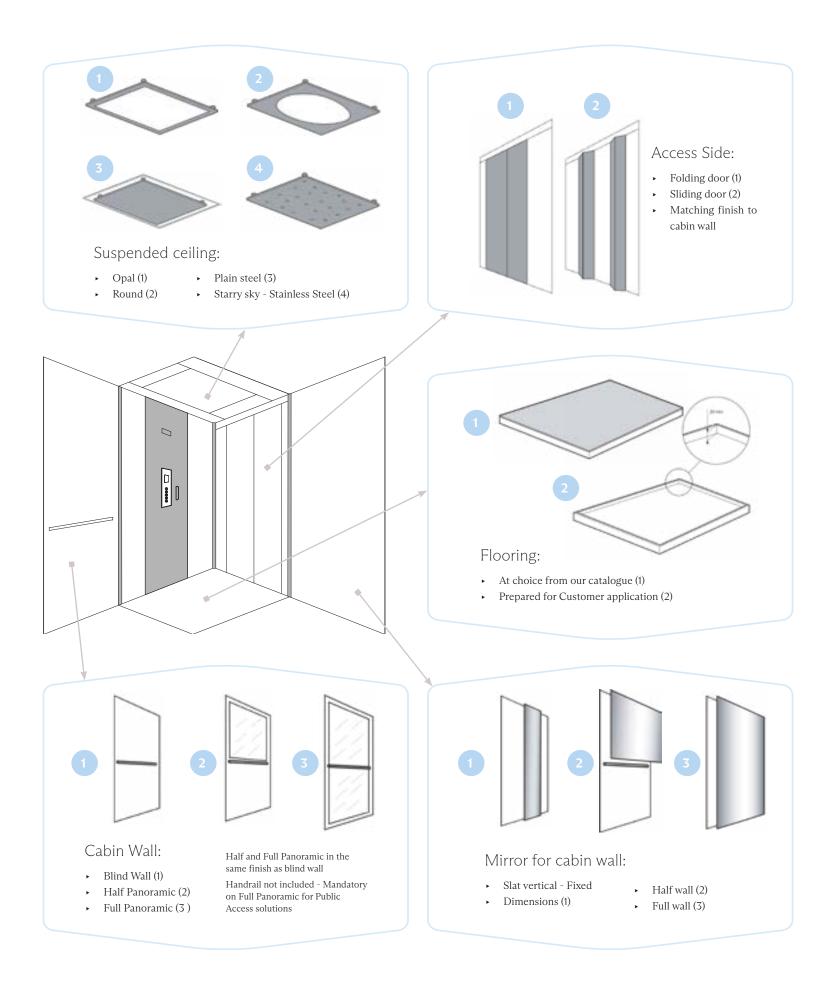

## Ceiling

The following options are different designs for the LED ceiling of your home elevator.

- Opal (standard) ►
- Plain ►
- Round ►
- Starry Sky

Starry sky is stainless steel satin. The other ceilings are in RAL9010 (white) painted steel. As option can be ordered in Stainless Steel Satin