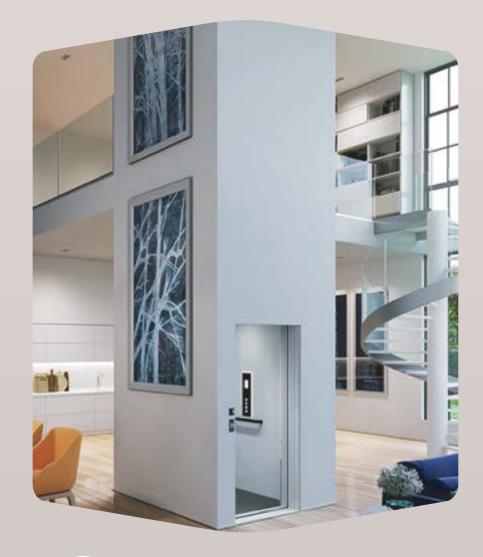

# **E Series** With Shaft

The E Series with shaft has an inbuilt patented metal structure that does not require a separate shaft or support.

# **E Series** Without Shaft

The E Series without shaft requires a separate structure built of concrete, brick or metal fabrication.