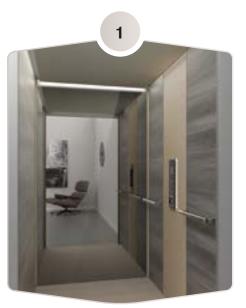

# Elegance Cabin - Designer's choice

#### Modern Europe

| Wall     | : Bright Wood 4515                               |
|----------|--------------------------------------------------|
| Accent   | : Black 7021                                     |
| Ceiling  | : Round                                          |
| Flooring | : Grey Vinyl                                     |
| Mirror   | : none                                           |
| Handrail | : S.Steel 2 pieces<br>(for 1400 wide cabin only) |