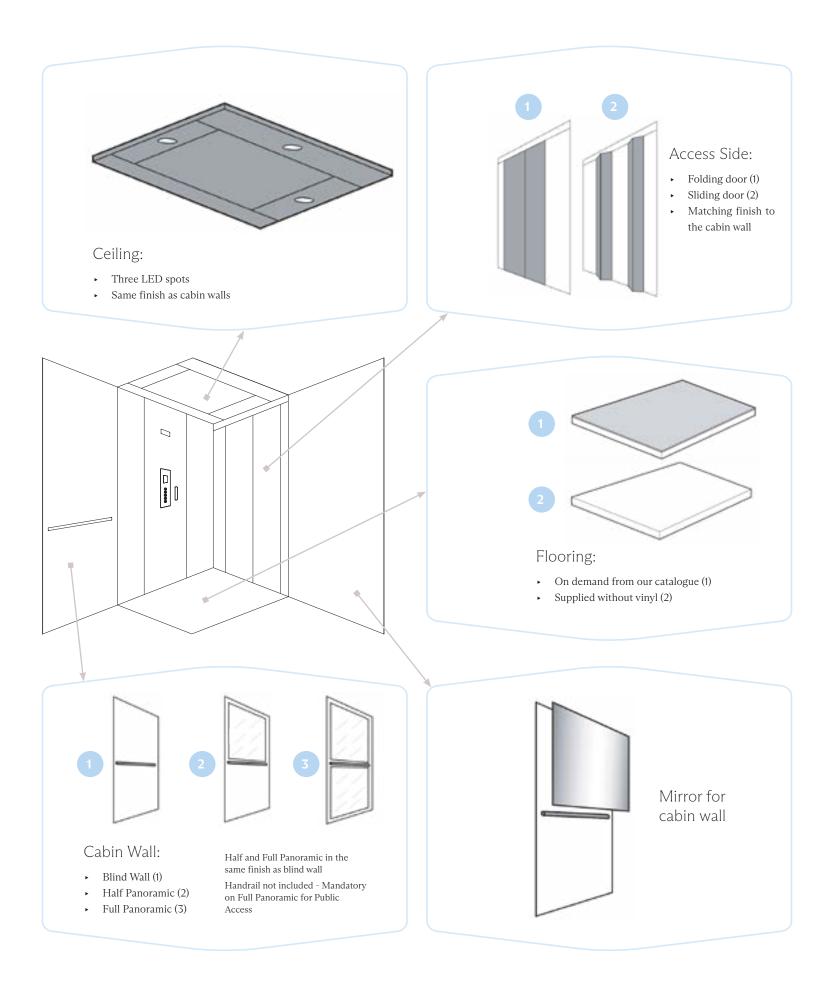

# Elegance Cabin - Layout

# Elegance Cabin - Finishes

## Cabin Wall

## Flooring

Choose between the following options for safety vinyl flooring with guaranteed lifetime non-slip.

## Ceiling

The following options are different designs for the LED ceiling of your home elevator.

- Opal (standard) ►
- Plain ►
- Round ►
- Starry Sky

Starry sky is stainless steel satin. The other ceilings are in RAL9010 (white) painted steel. As option can be ordered in Stainless Steel Satin