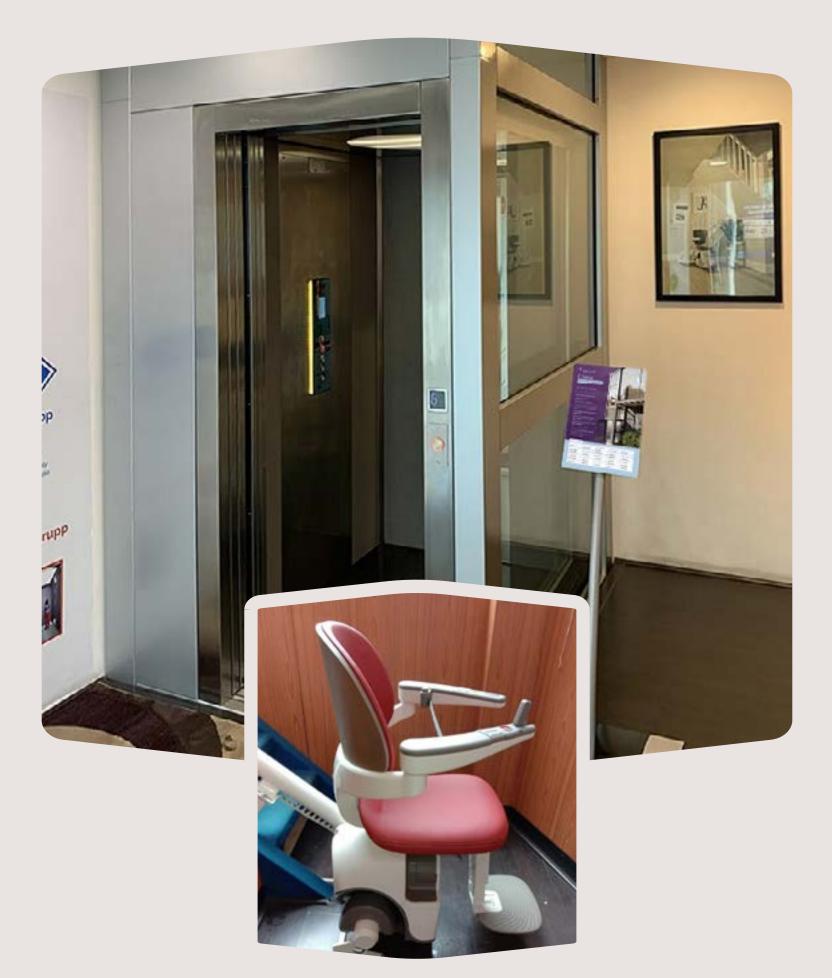

# E50 - Freedom and Active Living

E50 stairlifts can fit any type of staircase, be it straight, curved, half-turn or spiral. Whether you're going up or down, you'll always experience a smooth and safe ride with E50. This compact stairlift looks simple on the outside but the technology on the inside is extremely ingenious. The patented Advanced Swivel And Levelling (ASL) technology in E50 is designed for seamless movement. E50 provides outstanding levels of comfort, confidence and craftsmanship.

Our most space-conscious stairlift, E50 is designed to blend into your home effortlessly. E50 is fitted onto your staircase and not your wall, allowing it to be installed quickly and efficiently, with minimum disruption to your home. E50 has earned many prestigious industry awards for design and innovation and is the number 1 stairlift in terms of quality and value for money.