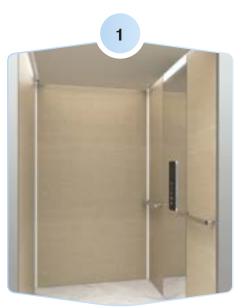

# Elegance Cabin - Designer's choice

#### Modern International

| Wall     | : Texture 868                                 |
|----------|-----------------------------------------------|
| Accent   | : Steel Mirror                                |
| Ceiling  | : Plain                                       |
| Flooring | : White Stone                                 |
| Mirror   | : none                                        |
| Handrail | : S.Steel 2 pieces (for 1400 wide cabin only) |