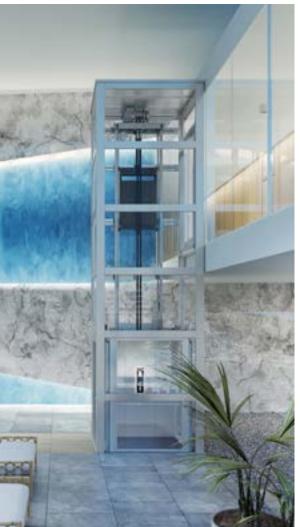

# **E Series** With Shaft

The E Series with shaft has an inbuilt patented metal structure that does not require a separate shaft or support.

# **E Series** Without Shaft

The E Series without shaft requires a separate structure built of concrete, brick or metal fabrication.