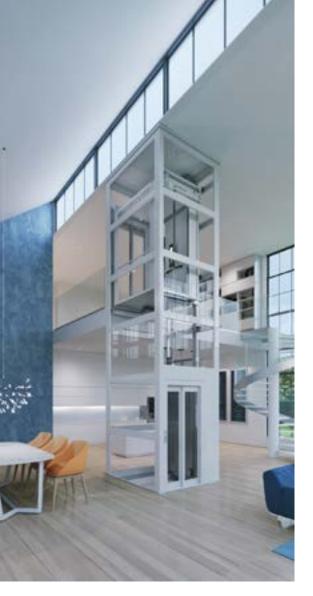

# **E Series** With Shaft

The E Series with shaft has an inbuilt patented metal structure that does not require a separate shaft or support.

# **E Series** Without Shaft

The E Series without shaft requires a separate structure built of concrete, brick or metal fabrication.