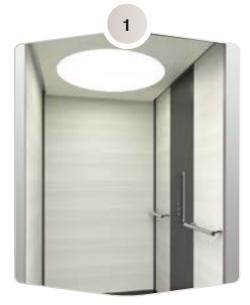

# Elegance Cabin - Designer's choice

#### Modern Europe

| Wall     | : Bright Wood 4515                               |
|----------|--------------------------------------------------|
| Accent   | : Black 7021                                     |
| Ceiling  | : Round                                          |
| Flooring | : Grey Vinyl                                     |
| Mirror   | : none                                           |
| Handrail | : S.Steel 2 pieces<br>(for 1400 wide cabin only) |