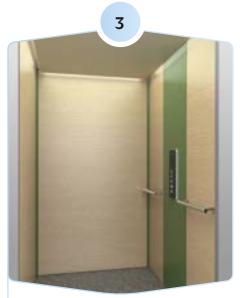

# Elegance Cabin - Designer's choice

#### Natural International

| Wall     | : Concrete 585                                |
|----------|-----------------------------------------------|
| Accent   | : Dark Grey 7012                              |
| Ceiling  | : Plain                                       |
| Flooring | : White Carpet                                |
| Mirror   | : none                                        |
| Handrail | : S.Steel 2 pieces (for 1400 wide cabin only) |