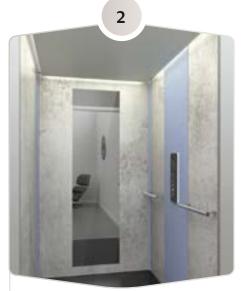

# Elegance Cabin - Designer's choice

#### Modern Asia

| Wall     | : Texture 2606                                   |
|----------|--------------------------------------------------|
| Accent   | : Red 3003                                       |
| Ceiling  | : Opal                                           |
| Flooring | : Grey Vinyl                                     |
| Mirror   | : none                                           |
| Handrail | : S.Steel 2 pieces<br>(for 1400 wide cabin only) |