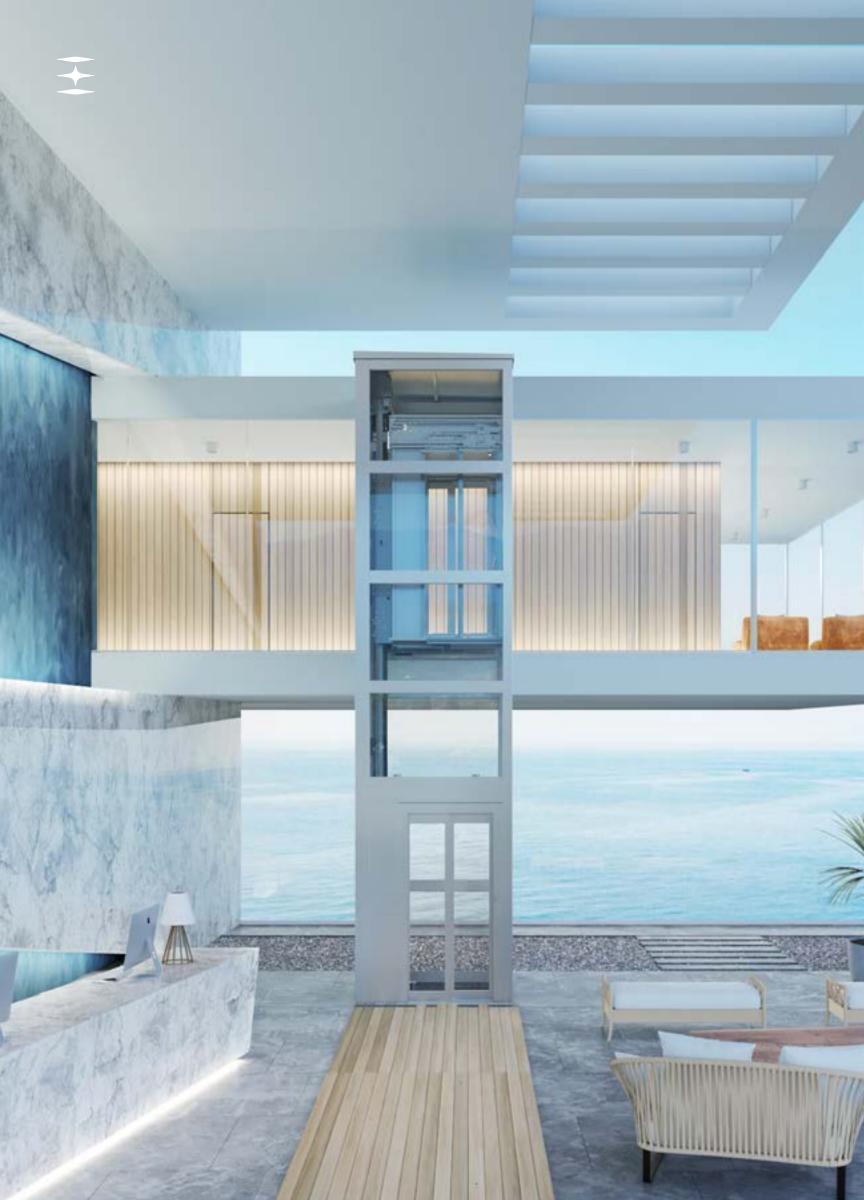

# Shaft Structure

## E200 can be delivered with its own patented metallic shaft

The required headroom for the shaft structure (distance from the top floor to the top of the shaft) depends on the type of top roof and landing doors. This includes a free height of 30mm between the metal shaft roof and the building for installation purposes. Elongation of the shaft is also possible.

All four sides will be clad by the shaft panels in steel or glass with a special gasket for water management. Also available are essential panels that can be mounted with silicon. It is highly recommended to use panels with gaskets for outdoor installation. It is also highly recommended to use a steel panel on side G.