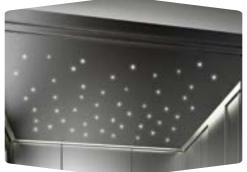

## Ceiling

The following options are different designs for the LED ceiling of your home elevator.

- Opal (standard) ►
- Plain ►
- Round ►
- Starry Sky

Starry sky is stainless steel satin. The other ceilings are in RAL9010 (white) painted steel. As option can be ordered in Stainless Steel Satin