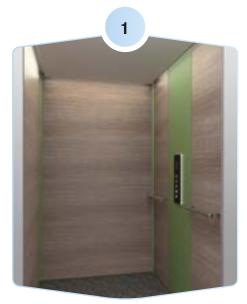

#### Natural Europe

| Wall     | : Warm Wood 4533                              |
|----------|-----------------------------------------------|
| Accent   | : Green 6011                                  |
| Ceiling  | : Plain                                       |
| Flooring | : Grey Carpet                                 |
| Mirror   | : none                                        |
| Handrail | : S.Steel 2 pieces (for 1400 wide cabin only) |