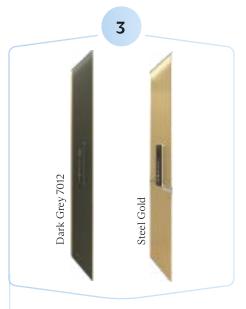

#### Natural Americas

| Wall     | : Texture 4485                                |
|----------|-----------------------------------------------|
| Accent   | : Dark Grey 7012                              |
| Ceiling  | : Plain                                       |
| Flooring | : Sand Carpet                                 |
| Mirror   | : none                                        |
| Handrail | : S.Steel 2 pieces (for 1400 wide cabin only) |

#### Natural International

| Wall     | : Concrete 585                                |
|----------|-----------------------------------------------|
| Accent   | : Dark Grey 7012                              |
| Ceiling  | : Plain                                       |
| Flooring | : White Carpet                                |
| Mirror   | : none                                        |
| Handrail | : S.Steel 2 pieces (for 1400 wide cabin only) |