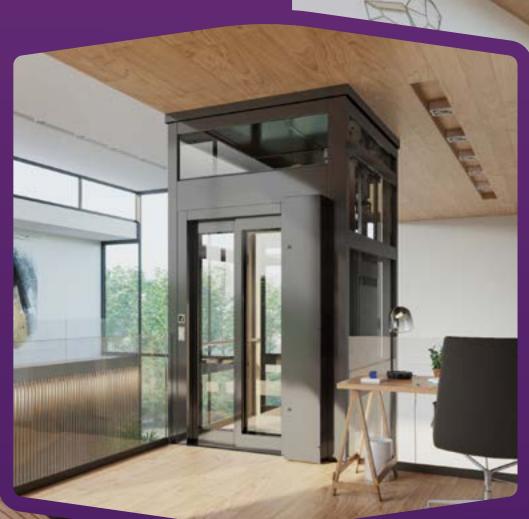

# E200 Specification

The E200 Incorporates Proven and Reliable Hydraulic Technology and Offers Comfort and Performance

#### Technical compliance:

European Machinery Directive 2006/42/EC Reference standard: EN 81-41/SIL 3

**Drive system:** Hydraulic control unit with indirect action by chains

Rated speed: 0.15 m/s up to 0.3 m/s