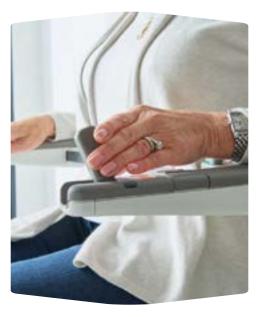

Firenze Tan

Firenze Grey

340

Straight

Open

Curved

Ergonomic Seatbelt

With a comfortable soft touch grip, the integrated joystick is designed for you to fold away neatly in the armrest when not in use.