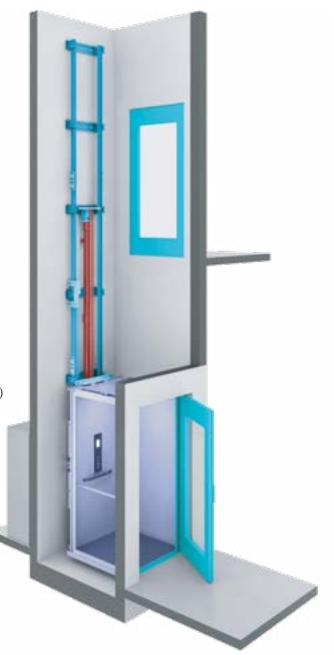

# **E Series** With Shaft

The E Series with shaft has an inbuilt patented metal structure that does not require a separate shaft or support.

# **E Series** Without Shaft

The E Series without shaft requires a separate structure built of concrete, brick or metal fabrication.