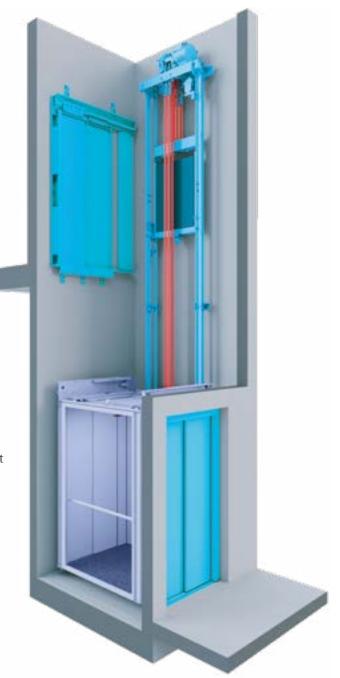

# **E Series** With Shaft

The E Series with shaft has an inbuilt patented metal structure that does not require a separate shaft or support.

# **E Series** Without Shaft

The E Series without shaft requires a separate structure built of concrete, brick or metal fabrication.