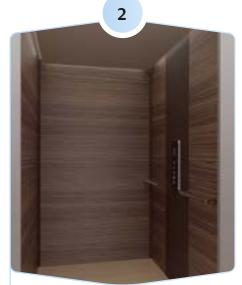

# Elegance Cabin - Designer's choice

#### Natural Europe

| Wall     | : Warm Wood 4533                              |
|----------|-----------------------------------------------|
| Accent   | : Green 6011                                  |
| Ceiling  | : Plain                                       |
| Flooring | : Grey Carpet                                 |
| Mirror   | : none                                        |
| Handrail | : S.Steel 2 pieces (for 1400 wide cabin only) |