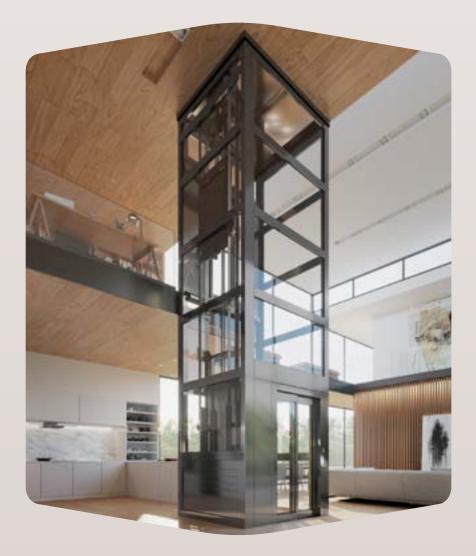

From our internationally recognised elevator technology, we have developed a luxe home elevator range, the E Series, that offers numerous configurations for almost every requirement.

The E Series range utilises the best-available home elevator technology, offering a solution that is extremely energy efficient and quieter than a quiet room. Combine this with our thorough approach to engineering and our love for Italian design to find a solution that is environmentally conscious, unobtrusive and integrates beautifully into your home. Safety and comfort are instilled in our design - you'd be hard-pressed to find the two in one place anywhere else.

# **The Pinnacle of** Home Opulence

The E Series, or the E300, incorporates the innovative and patented CogBelt technology into its drive. The gearless drive system offers unbelievable levels of comfort and performance. A truly global home elevator with superior performance, it can go up to 0.4 m/s depending on local codes and standards relevant to the market. Our designers have crafted stylish décor combinations that fuse luxury materials and finishes while giving you the freedom to design your home elevator. E Series can be customised in every detail and dimension to perfectly match your home décor.

## Performance With Style

Through our expertise in engineering, we have developed a high-quality gearless home elevator. The result is a high-performance addition to your home that you can hardly hear, even when you put your ear right next to the walls. Select furnishings from our beautiful cabin styles and options and you've got the perfect home elevator.