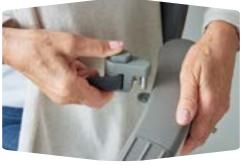

- Reclined height-adjustable seat and footrest
- One-handed seatbelt operation and wrap-around armrests
- Can fit on a staircase as narrow as 610 mm
- Patented Advanced Swivel and Levelling technology
- Upholstery collections
- Quick and efficient installation

Firenze Tan

Firenze Grey

340

Straight

Open

Curved

Ergonomic Seatbelt

With a comfortable soft touch grip, the integrated joystick is designed for you to fold away neatly in the armrest when not in use.