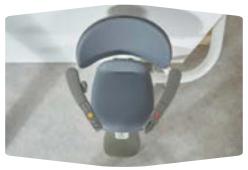

# E50 - Freedom and Active Living

E50 stairlifts can fit any type of staircase, be it straight, curved, half-turn or spiral. Whether you're going up or down, you'll always experience a smooth and safe ride with E50. This compact stairlift looks simple on the outside but the technology on the inside is extremely ingenious. The patented Advanced Swivel And Levelling (ASL) technology in E50 is designed for seamless movement. E50 provides outstanding levels of comfort, confidence and craftsmanship.

Our most space-conscious stairlift, E50 is designed to blend into your home effortlessly. E50 is fitted onto your staircase and not your wall, allowing it to be installed quickly and efficiently, with minimum disruption to your home. E50 has earned many prestigious industry awards for design and innovation and is the number 1 stairlift in terms of quality and value for money.

- Reclined height-adjustable seat and footrest
- One-handed seatbelt operation and wrap-around armrests
- Can fit on a staircase as narrow as 610 mm
- Patented Advanced Swivel and Levelling technology
- Upholstery collections
- Quick and efficient installation