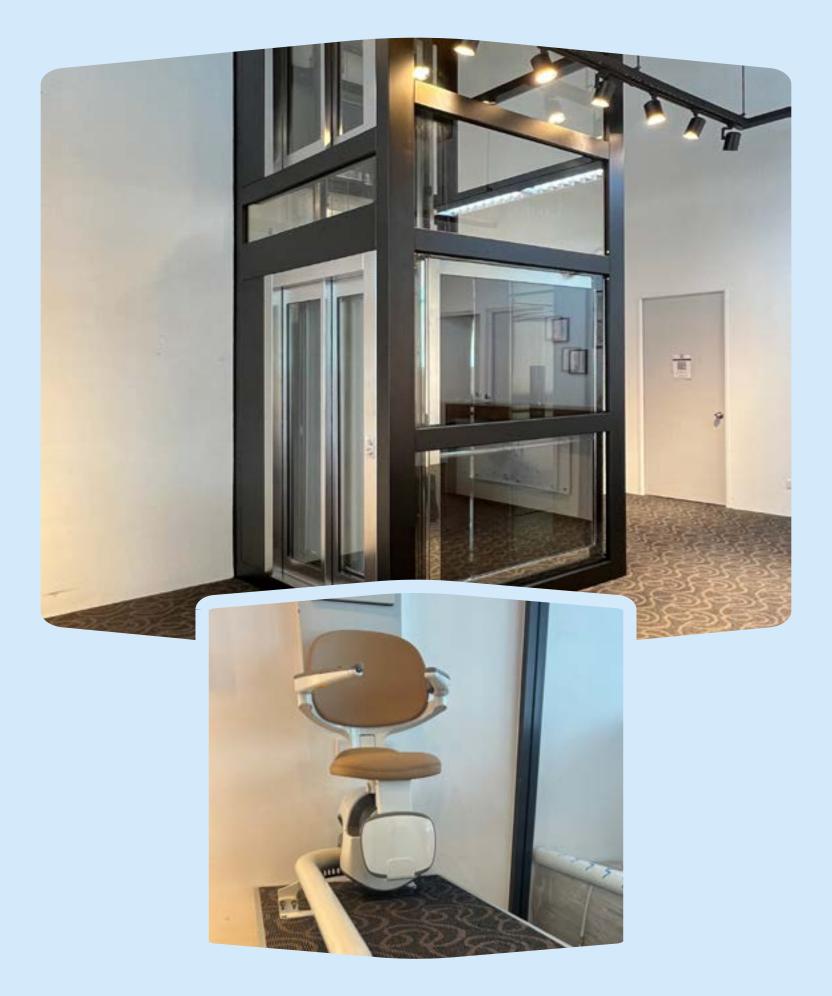

# E50 - Freedom and Active Living

E50 stairlifts can fit any type of staircase, be it straight, curved, half-turn or spiral. Whether you're going up or down, you'll always experience a smooth and safe ride with E50. This compact stairlift looks simple on the outside but the technology on the inside is extremely ingenious. The patented Advanced Swivel And Levelling (ASL) technology in E50 is designed for seamless movement. E50 provides outstanding levels of comfort, confidence and craftsmanship.

Our most space-conscious stairlift, E50 is designed to blend into your home effortlessly. E50 is fitted onto your staircase and not your wall, allowing it to be installed quickly and efficiently, with minimum disruption to your home. E50 has earned many prestigious industry awards for design and innovation and is the number 1 stairlift in terms of quality and value for money.

- Reclined height-adjustable seat and footrest
- One-handed seatbelt operation and wrap-around armrests
- Can fit on a staircase as narrow as 610 mm
- Patented Advanced Swivel and Levelling technology
- Upholstery collections
- Quick and efficient installation