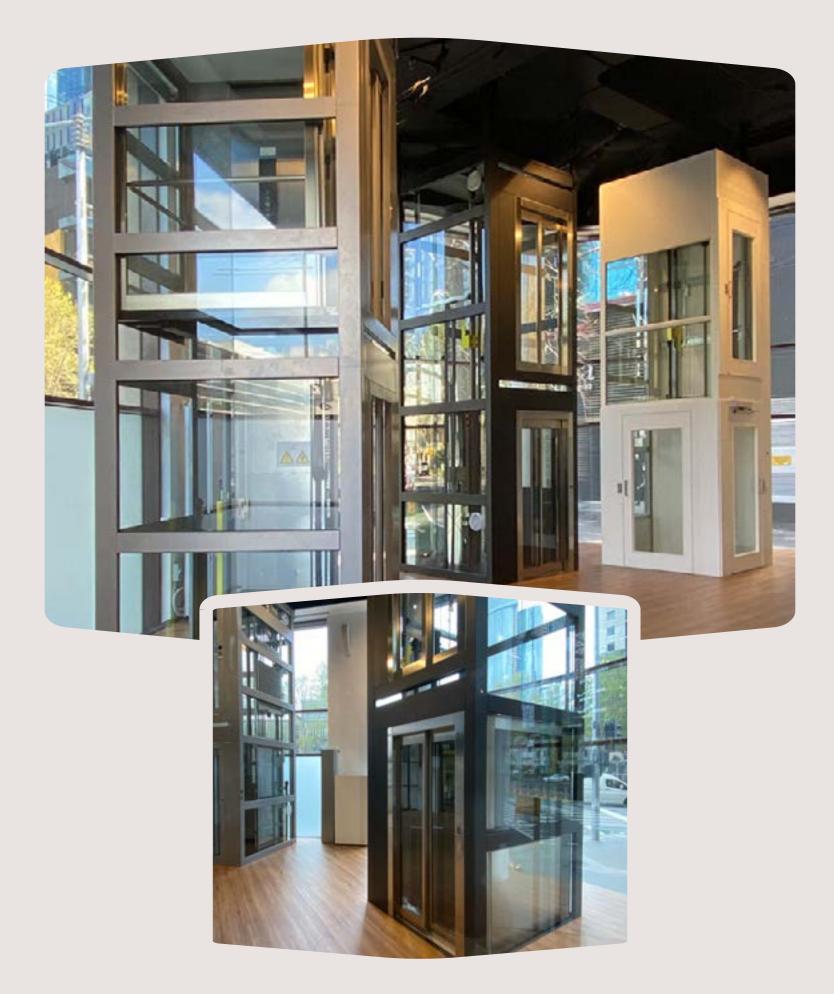

# Shaft Structure

## E200 can be delivered with its own patented metallic shaft

The required headroom for the shaft structure (distance from the top floor to the top of the shaft) depends on the type of top roof and landing doors. This includes a free height of 30mm between the metal shaft roof and the building for installation purposes. Elongation of the shaft is also possible.

All four sides will be clad by the shaft panels in steel or glass with a special gasket for water management. Also available are essential panels that can be mounted with silicon. It is highly recommended to use panels with gaskets for outdoor installation. It is also highly recommended to use a steel panel on side G.